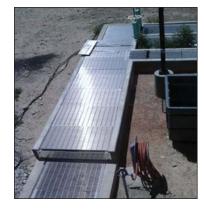

# Financial Plan helps Improve Window Rock Waste Water Treatment Plant

Several years ago, NTUA looked into different funding options for major capital projects. In the outside world, there was a mechanism called New Markets Tax Credit, which was established in 2000 as part of the Community Renewal Tax Relief Act of 2000. The goal of the program is to spur revitalization efforts of low-income and impoverished communities across the United States. The NMTC Program provided tax credit incentives to investors for equity investments in certified Community Development Entities, which invest

in low-income communities. This was the first time this funding source was put to use here on the Navajo Nation. With it NTUA was able to build a new electric substation, a new district office, and last year add improvements to the Window Rock Wastewater Treatment Plant. Phase One was completed in the fall of 2014. It was a \$13 million dollar project and NMTC program provided \$2.2 Million. Other funding agencies included the USDA, and the USDA Native American Indian set-aside grant. Phase two will get underway in 2015.