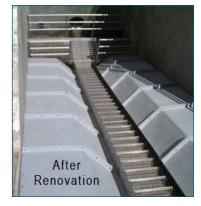

# Financial Plan helps Improve Window Rock Waste Water Treatment Plant

Several years ago, NTUA looked into different funding options for major capital projects. In the outside world, there was a mechanism called New Markets Tax Credit, which was established in 2000 as part of the Community Renewal Tax Relief Act of 2000. The goal of the program is to spur revitalization efforts of low-income and impoverished communities across the United States. The NMTC Program provided tax credit incentives to investors for equity investments in certified Community Development Entities, which invest

in low-income communities. This was the first time this funding source was put to use here on the Navajo Nation. With it NTUA was able to build a new electric substation, a new district office, and last year add improvements to the Window Rock Wastewater Treatment Plant. Phase One was completed in the fall of 2014. It was a \$13 million dollar project and NMTC program provided \$2.2 Million. Other funding agencies included the USDA, and the USDA Native American Indian set-aside grant. Phase two will get underway in 2015.