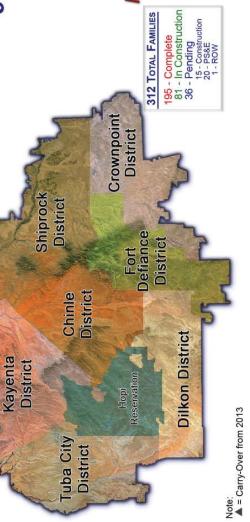

# 2014 Community Power Line Projects

**Target:** 

21 Projects

132.04 Miles of Line 171 Families and

Initial Target: 14 Projects, 142 Families and 106.61 Miles of Line

# **Proposed Budget:**

\$10,907,639.52 (\*2,148,037.33 NTUA Contribution)

Initial Budget: \$9,220,478.10

(\*2,132,843.47 NTUA Contribution)

|         | =                        |                                   |                 |                                                                                |
|---------|--------------------------|-----------------------------------|-----------------|--------------------------------------------------------------------------------|
| Approx. | Chinle District District | Crownpoint Fort Defiance District | ial i           | 12 - Complete 7 - In Construction 7 - In Construction 2 - Pending Construction |
| Kayenta |                          | Hopi<br>Reservation               | Dilkon District | 2013                                                                           |
|         | Tuba City<br>District    | 5                                 |                 | Note:<br>▲ = Carry-Over from 2013                                              |