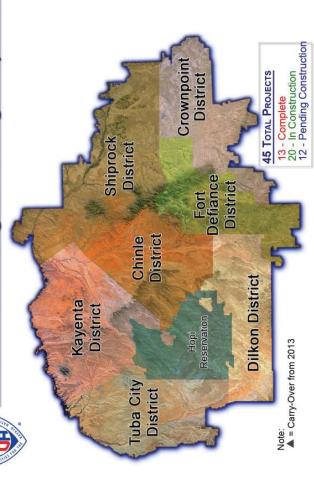

# 2014 Community Power Line Projects

Right-of-Way ONLY

151.09 Miles of Line 292 Families and 24 Projects **Farget:** 

> Shiprock District

Kayenta District Initial Target: 11 Projects, 215 Families and 100.22 Miles of Line

# **Proposed Budget:** \$1,982,235.00

Initial Budget: \$1,338,186.32

Crownpoint 24 Total Projects
13 - Complete
11 - In Progress District Fort Defiance District District Chinle Dilkon District Reservation **Fuba City** District