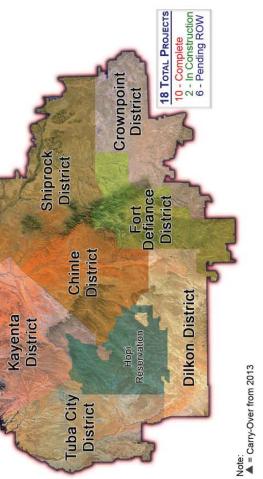

# Utility Construction Projects

# 2014 Community Power Line Projects

**Target:** 

21 Projects

132.04 Miles of Line 171 Families and

Initial Target: 14 Projects, 142 Families and 106.61 Miles of Line

# **Proposed Budget:**

\$10,907,639.52 (\*2,148,037.33 NTUA Contribution)

Initial Budget: \$9,220,478.10

(\*2,132,843.47 NTUA Contribution)

|         | =                        |                                   |                 |                                                                                |
|---------|--------------------------|-----------------------------------|-----------------|--------------------------------------------------------------------------------|
| Approx. | Chinle District District | Crownpoint Fort Defiance District | ial i           | 12 - Complete 7 - In Construction 7 - In Construction 2 - Pending Construction |
| Kayenta |                          | Hopi<br>Reservation               | Dilkon District | 2013                                                                           |
|         | Tuba City<br>District    | 5                                 |                 | Note:<br>▲ = Carry-Over from 2013                                              |