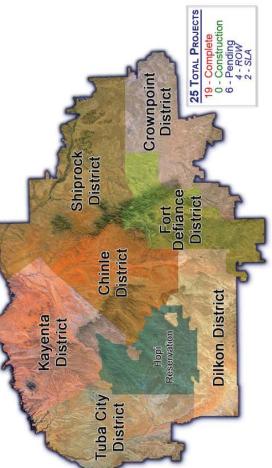

# Utility Construction Projects

# 2014 Community Power Line Projects

**Target:** 

21 Projects

132.04 Miles of Line 171 Families and

Initial Target: 14 Projects, 142 Families and 106.61 Miles of Line

# **Proposed Budget:**

\$10,907,639.52 (\*2,148,037.33 NTUA Contribution)

Initial Budget: \$9,220,478.10

(\*2,132,843.47 NTUA Contribution)

|         | =                        |                                   |                 |                                                                                |
|---------|--------------------------|-----------------------------------|-----------------|--------------------------------------------------------------------------------|
| Approx. | Chinle District District | Crownpoint Fort Defiance District | ial i           | 12 - Complete 7 - In Construction 7 - In Construction 2 - Pending Construction |
| Kayenta |                          | Hopi<br>Reservation               | Dilkon District | 2013                                                                           |
|         | Tuba City<br>District    | 5                                 |                 | Note:<br>▲ = Carry-Over from 2013                                              |