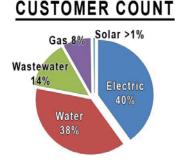

# NTUA – Progress Since 1959

The Navajo Tribal Utility Authority was established in 1959 by Navajo leadership as tribal department – then later -- as a self-sustaining tribal enterprise to provide utility services to the Navajo People. NTUA extends electricity, water, natural gas, wastewater treatment, and photovoltaic (solar power), and communication services to residents throughout the 27,000 square-mile Navajo Nation. As of the end of 2014, NTUA serves 39,727 electric customers, 37,681 water, 13,636 waste

water customers, 7,889 natural gas customers, and 220 solar power customers.

The tribal utility authority, an enterprise of the Navajo Nation, operates under a tariff rate

and takes pride in having one of the lowest electricity rates throughout the western United States. The Navajo Nation Council Resources and Development Committee is the oversight committee -- while a seven member professional Management Board -- helps provide specialized guidance to Management.